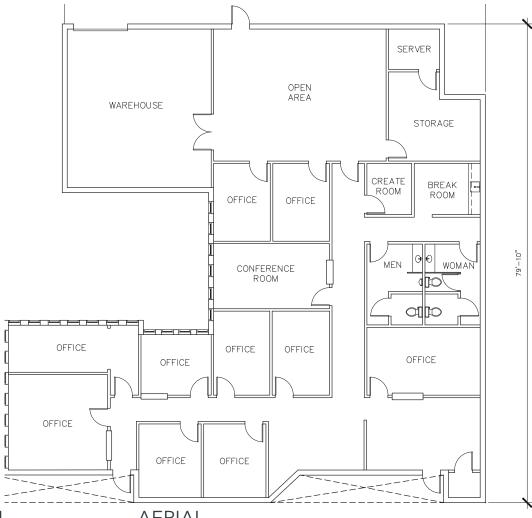

NOTES:

• Rear Loading with Grade Level, Semi-Dock, and Dock High Roll Up Doors

• Two buildings with tilt wall construction

• 50 - 100% AC

STE 1231 5,277 SF